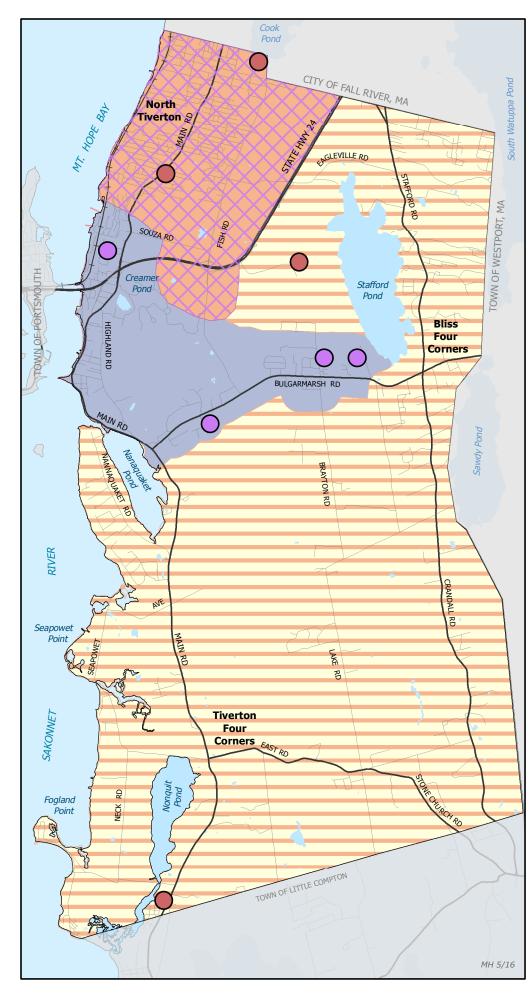

Fire Districts (2014) for the High Water Users.

Disclaimer: This map is not the product of a Professional Land Survey. It was created by Mapping and Planning Services for general reference, informational, planning and guidance use, and is not a legally authoritative source as to the location of natural or manmade features. Proper interpretation of this map may require the assistance of appropriate professional services. The Town of Tiverton or MPS makes no warranty, express or implied, related to the spatial accuracy, reliability, completeness, or currentness of this map.

TIVERTON COMPREHENSIVE COMMUNITY PLAN

0

Figure 7-2 WATER DISTRICTS & HIGH WATER USERS